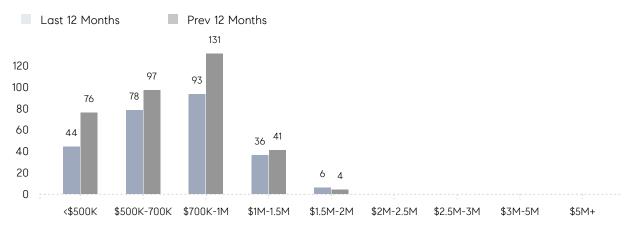

| AVERAGE DOM        | 18        | 19        | -5%      |
|                | % OF ASKING PRICE  | 106%      | 107%      |          |
|                | AVERAGE SOLD PRICE | \$959,206 | \$881,320 | 9%       |
|                | # OF CONTRACTS     | 9         | 11        | -18%     |
|                | NEW LISTINGS       | 6         | 20        | -70%     |
| Condo/Co-op/TH | AVERAGE DOM        | 19        | 46        | -59%     |
|                | % OF ASKING PRICE  | 116%      | 100%      |          |
|                | AVERAGE SOLD PRICE | \$750,000 | \$533,188 | 41%      |
|                | # OF CONTRACTS     | 1         | 4         | -75%     |
|                | NEW LISTINGS       | 1         | 1         | 0%       |



# South Orange

AUGUST 2022

#### Monthly Inventory





#### Contracts By Price Range

#### Listings By Price Range



COMPASS

 $\sim$   $\sim$   $\sim$   $\sim$   $\sim$ / / / / / / / //// | | | | | / ------

Compass makes no representations or warranties, express or implied, with respect to future market conditions or prices of residential product at the time the subject property or any competitive property is complete and ready for occupancy or with respect to any report, study, finding, recommendation or other information provided by Compass herein. Moreover, no warranty, express or implied, is made or should be assumed regarding the accuracy, adequacy, completeness, legality, reliability, merchantability or fitness for a particular purpose of any information, in part or whole, contained herein. All material is presented with the underst