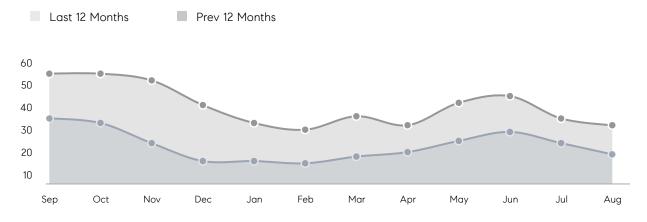

es         | AVERAGE DOM        | 18        | 19        | -5%      |
|                | % OF ASKING PRICE  | 106%      | 107%      |          |
|                | AVERAGE SOLD PRICE | \$959,206 | \$881,320 | 9%       |
|                | # OF CONTRACTS     | 9         | 11        | -18%     |
|                | NEW LISTINGS       | 6         | 20        | -70%     |
| Condo/Co-op/TH | AVERAGE DOM        | 19        | 46        | -59%     |
|                | % OF ASKING PRICE  | 116%      | 100%      |          |
|                | AVERAGE SOLD PRICE | \$750,000 | \$533,188 | 41%      |
|                | # OF CONTRACTS     | 1         | 4         | -75%     |
|                | NEW LISTINGS       | 1         | 1         | 0%       |



# South Orange

AUGUST 2022

#### Monthly Inventory





#### Contracts By Price Range

#### Listings By Price Range



COMPASS

 $\sim$   $\sim$   $\sim$   $\sim$   $\sim$ / / / / / / / //// | | | | | / ------

Compass makes no representations or warranties, express or implied, with respect to future market conditions or prices of residential product at the time the subject property or any competitive property is complete and ready for occupancy or with respect to any report, study, finding, recommendation or other information provided by Compass herein. Moreover, no warranty, express or implied, is made or should be assumed regarding the accuracy, adequacy, completeness, legality, reliability, merchantability or fitness for a particular purpose of any information, in part or whole, contained herein. All material is presented with the under